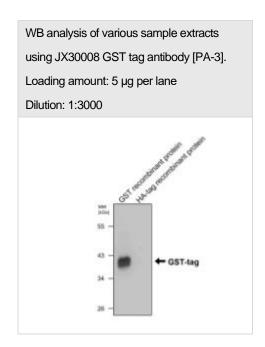

## **GST tag antibody [PA-3]**

Package size: 25, 100µl

Store at: -20°C

| Product Name                  | GST tag antibody [PA-3]                                                                  |
|-------------------------------|------------------------------------------------------------------------------------------|
| Product Number                | JX30008                                                                                  |
| Host                          | Mouse                                                                                    |
| Clonality                     | Molyclonal                                                                               |
| Application                   | WB, IP                                                                                   |
| Species Reactivity            | Species independent                                                                      |
| Isotype                       | IgG                                                                                      |
| Storage                       | Store as concentrated solution. Centrifuge briefly prior to opening vial. For short-     |
|                               | term storage (1-2 weeks), store at 4°C. For long-term storage, aliquot and store at -    |
|                               | 20°C or below. Avoid multiple freeze-thaw cycles.                                        |
| Storage Buffer                | PBS pH 7.2, 20% Glycerol contains 0.025% ProClin 300                                     |
| Form                          | Liquid                                                                                   |
| Recommended                   | Western Blot 1:2000-1:5000                                                               |
| <b>Applications Dilutions</b> |                                                                                          |
| Notes                         | Gently mix before use. Optimal concentrations and conditions for each application should |
|                               | be determined by the user.                                                               |