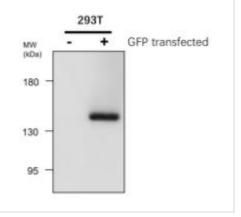

ICC/IF analysis of methanol-fixed neuro cells transfected with GFP fusion protein using JX30005 GFP antibody (Green).

Dilution: 1:500

WB analysis of various sample extracts using JX30005 GFP antibody. Loading amount: 30 µg per lane

Dilution: 1:1000