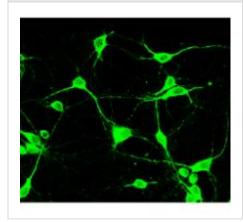

ICC/IF analysis of methanol-fixed neuro cells transfected with GFP fusion protein using JX30005 GFP antibody (Green).

Dilution: 1:500

WB analysis of various sample extracts using JX30005 GFP antibody. Loading amount: 30 µg per lane