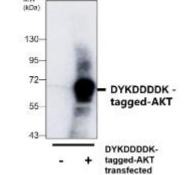

WB analysis of various sample extracts using JX30003 DYKDDDDK Tag antibody. Loading amount: 35 µg per lane Dilution: 1:3000 **DYKDDDDK** -tag antibody MW (kDa)