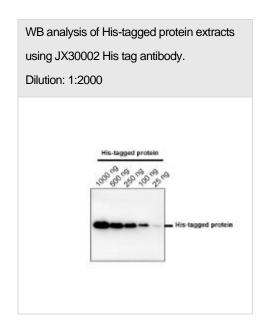

## His tag antibody

Package size: 25, 100µl

Store at: -20°C

| Product Name                  | His tag antibody                                                                         |
|-------------------------------|------------------------------------------------------------------------------------------|
| <b>Product Number</b>         | JX30002                                                                                  |
| Host                          | Rabbit                                                                                   |
| Clonality                     | Polyclonal                                                                               |
| Application                   | WB, ICC/IF, IP                                                                           |
| Species Reactivity            | Species independent                                                                      |
| Isotype                       | IgG                                                                                      |
| Storage                       | Store as concentrated solution. Centrifuge briefly prior to opening vial. For short-     |
|                               | term storage (1-2 weeks), store at 4°C. For long-term storage, aliquot and store at -    |
|                               | 20°C or below. Avoid multiple freeze-thaw cycles.                                        |
| Storage Buffer                | 100mM Tris Glycine, 20% Glycerol (pH7) contains 0.025% ProClin 300                       |
| Form                          | Liquid                                                                                   |
| Recommended                   | Western Blot 1:2000-1:4000                                                               |
| <b>Applications Dilutions</b> | Immunocytochemistry / Immunofluorescence 1:500-1:1000                                    |
| Notes                         | Gently mix before use. Optimal concentrations and conditions for each application should |
|                               | be determined by the user.                                                               |