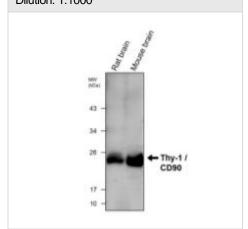

WB analysis of various sample extracts using JX20101 Thy-1 / CD90 antibody [PG-8]. Loading amount: 30 µg per lane Dilution: 1:1000