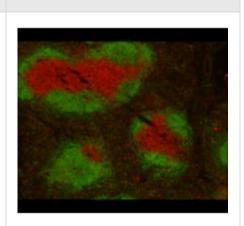

Permeabilization: 0.1% NP-40 for 10 min at

RT

Dilution: 1:200

IHC-Fr analysis of mouse spleen tissue section using JX20095 CD3 (mouse specific) antibody.

Dilution: 1:50