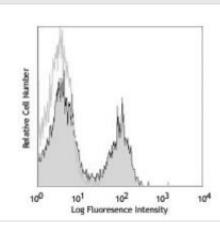

Flow cytometry analysis of C57BL/6 mouse splenocytes using JX20095 CD3 (mouse specific) antibody.

ICC/IF analysis of 4% paraformaldehyde fixed cells using JX20095 CD3 (mouse specific) antibody (Red) counterstained with DAPI (blue).