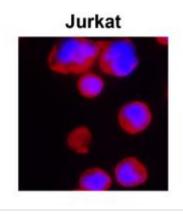

Flow cytometry analysis of C57BL/6 mouse splenocytes using JX20095 CD3 (mouse specific) antibody.

ICC/IF analysis of 4% paraformaldehyde fixed cells using JX20095 CD3 (mouse specific) antibody (Red) counterstained with DAPI (blue).