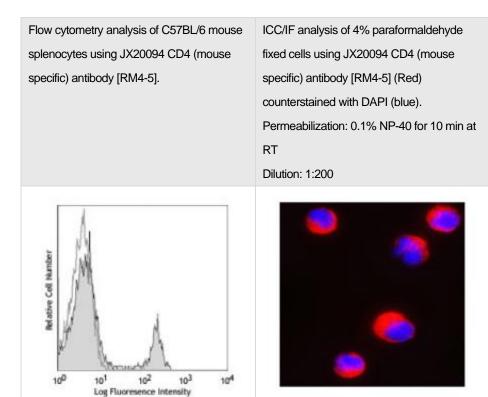

## CD4 (mouse specific) antibody [RM4-5] Store at: -20°C

Package size: 25, 100µl Store at: -20°C

| Product Name                  | CD4 (mouse specific) antibody [RM4-5]                                                    |
|-------------------------------|------------------------------------------------------------------------------------------|
| Product Number                | JX20094                                                                                  |
| Host                          | Rat                                                                                      |
| Clonality                     | Molyclonal                                                                               |
| Application                   | Flow cytometry, ICC/IF                                                                   |
| Species Reactivity            | Mouse                                                                                    |
| lsotype                       | lgG                                                                                      |
| Storage                       | Store at 4°C. DO NOT FREEZE.                                                             |
| Storage Buffer                | PBS pH 7.2 contains 0.09% sodium azide                                                   |
| Form                          | Liquid                                                                                   |
| Recommended                   | Immunocytochemistry / Immunofluorescence 1:100-1:200                                     |
| <b>Applications Dilutions</b> | Flow Cytometry 1:50-1:100                                                                |
| Notes                         | Gently mix before use. Optimal concentrations and conditions for each application should |
|                               | be determined by the user.                                                               |