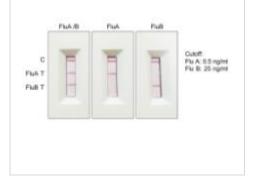

Lateral flow analysis of Influenza A Virus and Influenza B Virus Nucleoprotein using JX20092 Influenza B Virus Nucleoprotein antibody [BS781]. Capture: Influenza B Virus Nucleoprotein antibody [BS781] (JX20092) Detection: Influenza B Virus Nucleoprotein