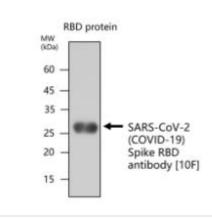

WB analysis of SARS-CoV-2 (COVID-19) Spike RBD extracts using JX20086 SARS-CoV-2 (COVID-19) Spike RBD antibody [10F]. Loading amount: 0.1 µg per lane