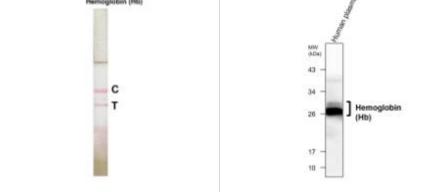

Lateral flow analysis of Hemoglobin (Hb) of WB analysis of various sample extracts the indicated strains using JX20079 using JX20079 Hemoglobin (Hb) antibody [23E]. Hemoglobin (Hb) antibody [23E]. Capture: Hemoglobin (Hb) antibody [23E] Loading amount: 30 µg per lane (JX20079) Dilution: 1:2000 Detection: Hemoglobin (Hb) antibody [23F] (JX20080) obin (Hb)