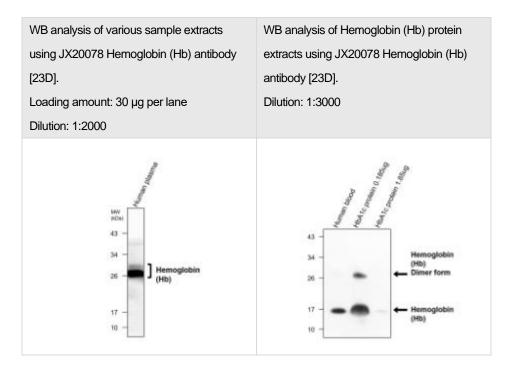

## Hemoglobin (Hb) antibody [23D]

Package size: 25, 100µl Store at: -20°C

| Product Name                  | Hemoglobin (Hb) antibody [23D]                                                                                                                                                                                                     |
|-------------------------------|------------------------------------------------------------------------------------------------------------------------------------------------------------------------------------------------------------------------------------|
| Product Number                | JX20078                                                                                                                                                                                                                            |
| Host                          | Mouse                                                                                                                                                                                                                              |
| Clonality                     | Molyclonal                                                                                                                                                                                                                         |
| Application                   | WB, ELISA, Lateral flow                                                                                                                                                                                                            |
| Species Reactivity            | Human                                                                                                                                                                                                                              |
| lsotype                       | IgG                                                                                                                                                                                                                                |
| Storage                       | Store as concentrated solution. Centrifuge briefly prior to opening vial. For short-<br>term storage (1-2 weeks), store at 4°C. For long-term storage, aliquot and store at -<br>20°C or below. Avoid multiple freeze-thaw cycles. |
| Storage Buffer                | PBS pH 7.2, 20% Glycerol contains 0.025% ProClin 300                                                                                                                                                                               |
| Form                          | Liquid                                                                                                                                                                                                                             |
| Recommended                   | Western Blot 1:2000-1:4000                                                                                                                                                                                                         |
| <b>Applications Dilutions</b> | ELISA 1:5000 – 1:10000                                                                                                                                                                                                             |
|                               | Lateral flow                                                                                                                                                                                                                       |
| Notes                         | Gently mix before use. Optimal concentrations and conditions for each application should be determined by the user.                                                                                                                |