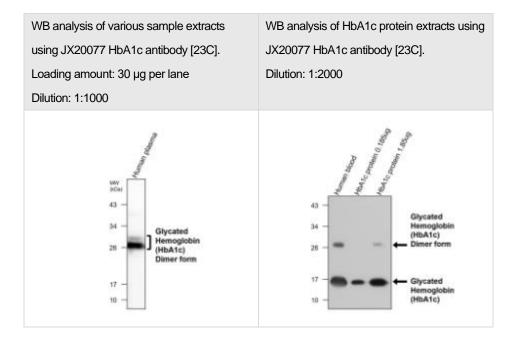

## HbA1c antibody [23C]

Package size: 25, 100µl Store at: -20°C

| Product Name                  | HbA1c antibody [23C]                                                                                                                                                                                                               |
|-------------------------------|------------------------------------------------------------------------------------------------------------------------------------------------------------------------------------------------------------------------------------|
| Product Number                | JX20077                                                                                                                                                                                                                            |
| Host                          | Mouse                                                                                                                                                                                                                              |
| Clonality                     | Molyclonal                                                                                                                                                                                                                         |
| Application                   | WB, ELISA, Lateral flow                                                                                                                                                                                                            |
| Species Reactivity            | Human                                                                                                                                                                                                                              |
| lsotype                       | lgG                                                                                                                                                                                                                                |
| Storage                       | Store as concentrated solution. Centrifuge briefly prior to opening vial. For short-<br>term storage (1-2 weeks), store at 4°C. For long-term storage, aliquot and store at -<br>20°C or below. Avoid multiple freeze-thaw cycles. |
| Storage Buffer                | PBS pH 7.2, 20% Glycerol contains 0.025% ProClin 300                                                                                                                                                                               |
| Form                          | Liquid                                                                                                                                                                                                                             |
| Recommended                   | Western Blot 1:2000-1:4000                                                                                                                                                                                                         |
| <b>Applications Dilutions</b> | ELISA 1:5000 – 1:10000                                                                                                                                                                                                             |
|                               | Lateral flow                                                                                                                                                                                                                       |
| Notes                         | Gently mix before use. Optimal concentrations and conditions for each application should be determined by the user.                                                                                                                |