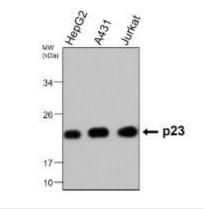

WB analysis of various sample extracts using JX20072 p23 antibody [G-7]. Loading amount: 30 µg per lane Dilution: 1:500