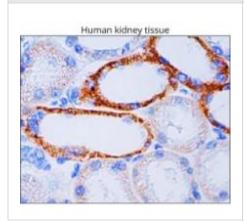

IHC-P analysis of human kidney tissue section using JX20069 TSG101 antibody. WB analysis of various sample extracts using JX20069 TSG101 antibody. Loading amount: 35 µg per lane