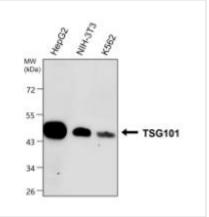

IHC-P analysis of human kidney tissue section using JX20069 TSG101 antibody. WB analysis of various sample extracts using JX20069 TSG101 antibody. Loading amount: 35 µg per lane