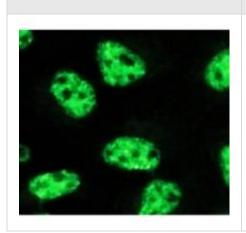

ICC/IF analysis of A431 cells using JX20065 STAT6 antibody (Green).

Dilution: 1:200

WB analysis of various sample extracts using JX20065 STAT6 antibody. Loading amount: 35 µg per lane