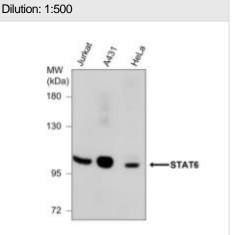

ICC/IF analysis of A431 cells using JX20065 STAT6 antibody (Green).

Dilution: 1:200

WB analysis of various sample extracts using JX20065 STAT6 antibody. Loading amount: 35 µg per lane