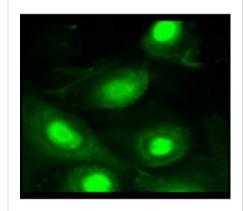

ICC/IF analysis of HeLa cells using JX20064 STAT5 antibody (Green).

Dilution: 1:100

IHC-P analysis of human breast tissue section using JX20064 STAT5 antibody.

WB analysis of various sample extracts using JX20064 STAT5 antibody. Loading amount: 35 µg per lane