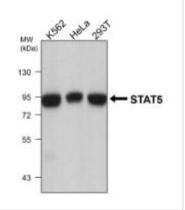

ICC/IF analysis of HeLa cells using JX20064 STAT5 antibody (Green).

Dilution: 1:100

IHC-P analysis of human breast tissue section using JX20064 STAT5 antibody.

WB analysis of various sample extracts using JX20064 STAT5 antibody. Loading amount: 35 µg per lane

Dilution: 1:500