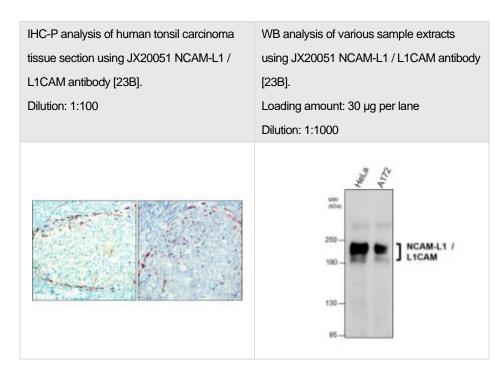

## NCAM-L1 / L1CAM antibody [23B]

Package size: 25, 100µl Store at: -20°C

| Product Name                  | NCAM-L1 / L1CAM antibody [23B]                                                           |
|-------------------------------|------------------------------------------------------------------------------------------|
| Product Number                | JX20051                                                                                  |
| Host                          | Mouse                                                                                    |
| Clonality                     | Molyclonal                                                                               |
| Application                   | WB, ICC/IF, IHC-P                                                                        |
| Species Reactivity            | Human                                                                                    |
| Isotype                       | IgG                                                                                      |
| Storage                       | Store as concentrated solution. Centrifuge briefly prior to opening vial. For short-     |
|                               | term storage (1-2 weeks), store at 4°C. For long-term storage, aliquot and store at -    |
|                               | 20°C or below. Avoid multiple freeze-thaw cycles.                                        |
| Storage Buffer                | PBS pH 7.2, 20% Glycerol contains 0.025% ProClin 300                                     |
| Form                          | Liquid                                                                                   |
| Recommended                   | Western Blot 1:1000-1:2000                                                               |
| <b>Applications Dilutions</b> | Immunocytochemistry / Immunofluorescence 1:300 – 1:500                                   |
|                               | Immunohistochemistry (Paraffin) 1:50 – 1:100                                             |
| Notes                         | Gently mix before use. Optimal concentrations and conditions for each application should |
|                               | be determined by the user.                                                               |