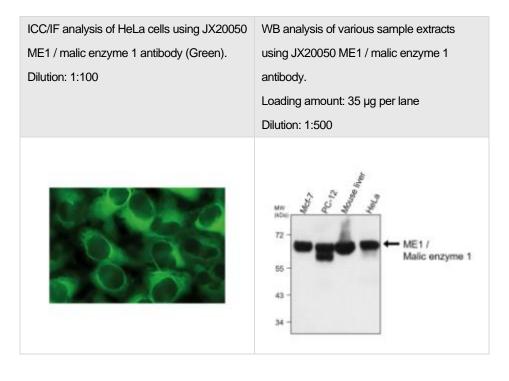

## ME1 / malic enzyme 1 antibody

Package size: 25, 100µl Store at: -20°C

| Product Name                  | ME1 / malic enzyme 1 antibody                                                                                                                                                                                                      |
|-------------------------------|------------------------------------------------------------------------------------------------------------------------------------------------------------------------------------------------------------------------------------|
| Product Number                | JX20050                                                                                                                                                                                                                            |
| Host                          | Mouse                                                                                                                                                                                                                              |
| Clonality                     | Molyclonal                                                                                                                                                                                                                         |
| Application                   | WB, ICC/IF, IHC-P                                                                                                                                                                                                                  |
| Species Reactivity            | Human, Mouse, Rat                                                                                                                                                                                                                  |
| lsotype                       | IgG                                                                                                                                                                                                                                |
| Storage                       | Store as concentrated solution. Centrifuge briefly prior to opening vial. For short-<br>term storage (1-2 weeks), store at 4°C. For long-term storage, aliquot and store at -<br>20°C or below. Avoid multiple freeze-thaw cycles. |
| Storage Buffer                | PBS pH 7.2, 20% Glycerol contains 0.025% ProClin 300                                                                                                                                                                               |
| Form                          | Liquid                                                                                                                                                                                                                             |
| Recommended                   | Western Blot 1:500 – 1:1000                                                                                                                                                                                                        |
| <b>Applications Dilutions</b> | Immunocytochemistry / Immunofluorescence 1:100 – 1:200                                                                                                                                                                             |
|                               | Immunohistochemistry (Paraffin) 1:50 – 1:100                                                                                                                                                                                       |
| Notes                         | Gently mix before use. Optimal concentrations and conditions for each application should be determined by the user.                                                                                                                |