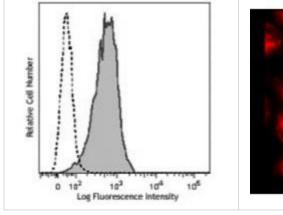

| IHC-P analysis of mouse tissue section    | IHC-P analysis of mouse tissue section    | IHC-P analysis of human cancer tissue |
|-------------------------------------------|-------------------------------------------|---------------------------------------|
| using JX20048 LAMP2 / CD107b antibody.    | using JX20048 LAMP2 / CD107b antibody.    | section using JX20048 LAMP2 / CD107b  |
| Antigen retireval: Citrate Buffer, pH 6.0 | Antigen retireval: Citrate Buffer, pH 6.0 | antibody.                             |
| Dilution: 1:100                           | Dilution: 1:100                           | Dilution: 1:100                       |
|                                           |                                           |                                       |