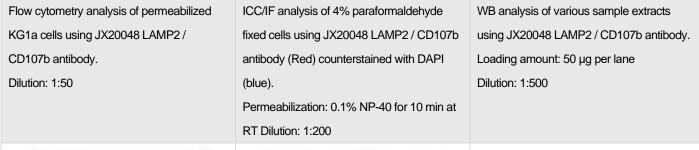

| IHC-P analysis of mouse tissue section    | IHC-P analysis of mouse tissue section    | IHC-P analysis of human cancer tissue |
|-------------------------------------------|-------------------------------------------|---------------------------------------|
| using JX20048 LAMP2 / CD107b antibody.    | using JX20048 LAMP2 / CD107b antibody.    | section using JX20048 LAMP2 / CD107b  |
| Antigen retireval: Citrate Buffer, pH 6.0 | Antigen retireval: Citrate Buffer, pH 6.0 | antibody.                             |
| Dilution: 1:100                           | Dilution: 1:100                           | Dilution: 1:100                       |
|                                           |                                           |                                       |