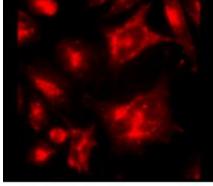

| IHC-P analysis of mouse tissue section    | IHC-P analysis of mouse tissue section    | IHC-P analysis of human cancer tissue |
|-------------------------------------------|-------------------------------------------|---------------------------------------|
| using JX20048 LAMP2 / CD107b antibody.    | using JX20048 LAMP2 / CD107b antibody.    | section using JX20048 LAMP2 / CD107b  |
| Antigen retireval: Citrate Buffer, pH 6.0 | Antigen retireval: Citrate Buffer, pH 6.0 | antibody.                             |
| Dilution: 1:100                           | Dilution: 1:100                           | Dilution: 1:100                       |
|                                           |                                           |                                       |