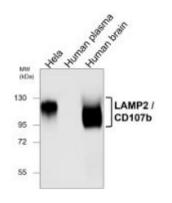

| IHC-P analysis of mouse tissue section    | IHC-P analysis of mouse tissue section    | IHC-P analysis of human cancer tissue |
|-------------------------------------------|-------------------------------------------|---------------------------------------|
| using JX20048 LAMP2 / CD107b antibody.    | using JX20048 LAMP2 / CD107b antibody.    | section using JX20048 LAMP2 / CD107b  |
| Antigen retireval: Citrate Buffer, pH 6.0 | Antigen retireval: Citrate Buffer, pH 6.0 | antibody.                             |
| Dilution: 1:100                           | Dilution: 1:100                           | Dilution: 1:100                       |
|                                           |                                           |                                       |