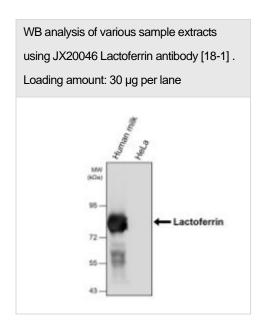

## **Lactoferrin antibody [18-1]**

Package size: 25, 100µl

Store at: -20°C

| Product Name                  | Lactoferrin antibody [18-1]                                                              |
|-------------------------------|------------------------------------------------------------------------------------------|
| Product Number                | JX20046                                                                                  |
| Host                          | Mouse                                                                                    |
| Clonality                     | Molyclonal                                                                               |
| Application                   | WB, ICC/IF                                                                               |
| Species Reactivity            | Human                                                                                    |
| Isotype                       | IgG                                                                                      |
| Storage                       | Aliquot and store at -20°C. Avoid repeat freeze-thaw cycles.                             |
| Storage Buffer                | PBS pH 7.2, 50% Glycerol contains 0.025% ProClin 300                                     |
| Form                          | Liquid                                                                                   |
| Recommended                   | Western Blot 1:2000 – 1:5000                                                             |
| <b>Applications Dilutions</b> | Immunocytochemistry / Immunofluorescence 1:500 – 1:1000                                  |
| Notes                         | Gently mix before use. Optimal concentrations and conditions for each application should |
|                               | be determined by the user.                                                               |