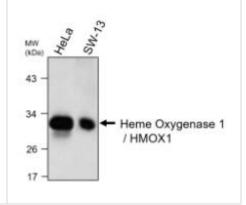

WB analysis of various sample extracts using JX20035 Heme Oxygenase 1 / HMOX1 antibody. Loading amount: 35 µg per lane