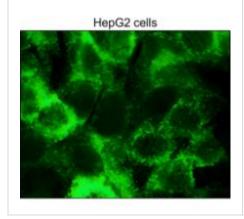

ICC/IF analysis of HepG2 cells (500uM cocl2-treated) using JX20035 Heme Oxygenase 1 / HMOX1 antibody (Green).

Dilution: 1:200

IHC-P analysis of human spleen tissue section using JX20035 Heme Oxygenase 1 / HMOX1 antibody.