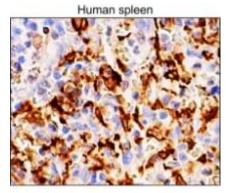

ICC/IF analysis of HepG2 cells (500uM cocl2-treated) using JX20035 Heme Oxygenase 1 / HMOX1 antibody (Green).

Dilution: 1:200

IHC-P analysis of human spleen tissue section using JX20035 Heme Oxygenase 1 / HMOX1 antibody.