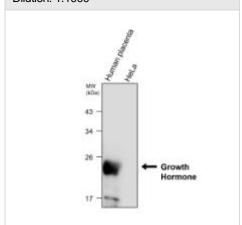

WB analysis of various sample extracts using JX20034 Growth Hormone antibody [M503]. Loading amount: 30 µg per lane

Dilution: 1:1000