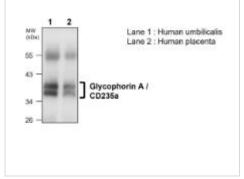

WB analysis of various sample extracts using JX20033 Glycophorin A / CD235a antibody [M520]. Loading amount: 30 µg per lane Dilution: 1:1000