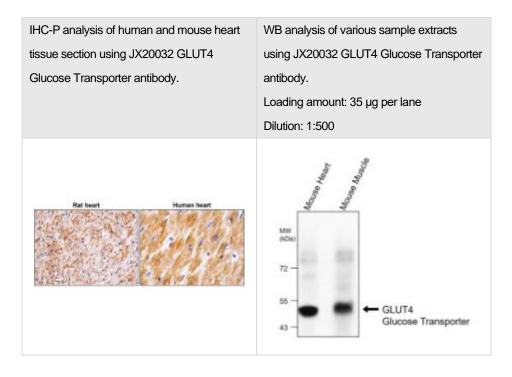

## GLUT4 Glucose Transporter antibody

| Product Name                  | GLUT4 Glucose Transporter antibody                                                              |
|-------------------------------|-------------------------------------------------------------------------------------------------|
| Product Number                | JX20032                                                                                         |
| Host                          | Mouse                                                                                           |
| Clonality                     | Molyclonal                                                                                      |
| Application                   | WB, ICC/IF, IHC-P                                                                               |
| Species Reactivity            | Human, Mouse, Rat                                                                               |
| Isotype                       | IgG                                                                                             |
| Storage                       | Store as concentrated solution. Centrifuge briefly prior to opening vial. For short-            |
|                               | term storage (1-2 weeks), store at $4^{\circ}$ C. For long-term storage, aliquot and store at - |
|                               | 20°C or below. Avoid multiple freeze-thaw cycles.                                               |
| Storage Buffer                | PBS pH 7.2, 20% Glycerol contains 0.025% ProClin 300                                            |
| Form                          | Liquid                                                                                          |
| Recommended                   | Western Blot 1:500                                                                              |
| <b>Applications Dilutions</b> | Immunocytochemistry / Immunofluorescence 1:100 – 1:200                                          |
|                               | Immunohistochemistry (Paraffin) 1:50 – 1:100                                                    |
| Notes                         | Gently mix before use. Optimal concentrations and conditions for each application should        |
|                               | be determined by the user.                                                                      |