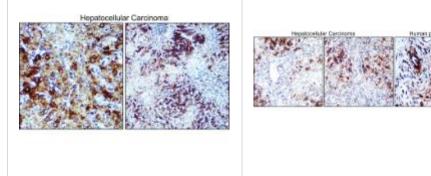

| WB analysis of various sample extracts     | IHC-P analysis of human hepatocellular | IHC-P analysis of human hepatocellular      |
|--------------------------------------------|----------------------------------------|---------------------------------------------|
| using JX20030 Factor IX / F9 antibody [PB- | carcinoma tissue section using JX20030 | carcinoma and placenta tissue section using |
| 3].                                        | Factor IX / F9 antibody [PB-3].        | JX20030 Factor IX / F9 antibody [PB-3].     |
| Loading amount: 35 µg per lane             | Dilution: 1:200                        | Dilution: 1:200                             |
| Dilution: 1:500                            |                                        |                                             |