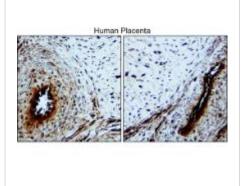

IHC-P analysis of human placenta tissue

section using JX20030 Factor IX / F9

antibody [PB-3].

Dilution: 1:200