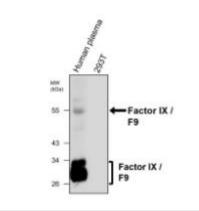

| WB analysis of various sample extracts     | IHC-P analysis of human hepatocellular | IHC-P analysis of human hepatocellular      |
|--------------------------------------------|----------------------------------------|---------------------------------------------|
| using JX20030 Factor IX / F9 antibody [PB- | carcinoma tissue section using JX20030 | carcinoma and placenta tissue section using |
| 3].                                        | Factor IX / F9 antibody [PB-3].        | JX20030 Factor IX / F9 antibody [PB-3].     |
| Loading amount: 35 µg per lane             | Dilution: 1:200                        | Dilution: 1:200                             |
| Dilution: 1:500                            |                                        |                                             |