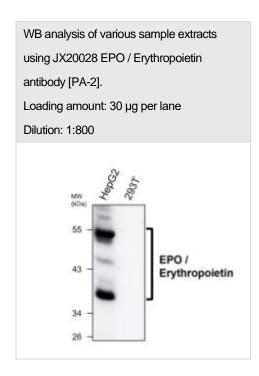

## **EPO / Erythropoietin antibody [PA-2]**

| Product Name                  | EPO / Erythropoietin antibody [PA-2]                                                     |
|-------------------------------|------------------------------------------------------------------------------------------|
| Product Number                | JX20028                                                                                  |
| Host                          | Mouse                                                                                    |
| Clonality                     | Molyclonal                                                                               |
| Application                   | WB, ICC/IF                                                                               |
| Species Reactivity            | Human                                                                                    |
| Isotype                       | IgG                                                                                      |
| Storage                       | Store as concentrated solution. Centrifuge briefly prior to opening vial. For short-     |
|                               | term storage (1-2 weeks), store at 4°C. For long-term storage, aliquot and store at -    |
|                               | 20°C or below. Avoid multiple freeze-thaw cycles.                                        |
| Storage Buffer                | PBS pH 7.2, 20% Glycerol contains 0.025% ProClin 300                                     |
| Form                          | Liquid                                                                                   |
| Recommended                   | Western Blot 1:500-1:1000                                                                |
| <b>Applications Dilutions</b> | Immunocytochemistry / Immunofluorescence 1:200 – 1:400                                   |
| Notes                         | Gently mix before use. Optimal concentrations and conditions for each application should |
|                               | be determined by the user.                                                               |