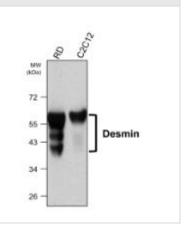

WB analysis of various sample extracts using JX20025 Desmin antibody. Loading amount: 50 µg per lane

Dilution: 1:1000

WB analysis of various sample extracts using JX20025 Desmin antibody.

Loading amount: 50 µg per lane

Dilution: 1:1000