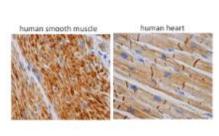

ICC/IF analysis of 4% paraformaldehyde fixed cells using JX20025 Desmin antibody (Red) counterstained with DAPI (blue). Permeabilization: 0.1% NP-40 for 10 min at RT

Dilution: 1:200

IHC-P analysis of human smooth muscle tissue section using JX20025 Desmin antibody.