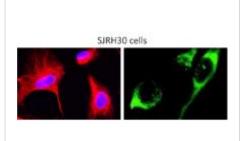

ICC/IF analysis of 4% paraformaldehyde fixed cells using JX20025 Desmin antibody (Red) counterstained with DAPI (blue). Permeabilization: 0.1% NP-40 for 10 min at RT

Dilution: 1:200

IHC-P analysis of human smooth muscle tissue section using JX20025 Desmin antibody.