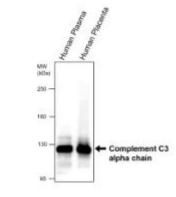

WB analysis of various sample extracts using JX20023 Complement C3 antibody [15A10]. Loading amount: 30 µg per lane Dilution: 1:1000