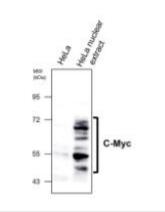

WB analysis of various sample extracts using JX20022 c-Myc antibody [PK-9]. Loading amount: 30 µg per lane Dilution: 1:800