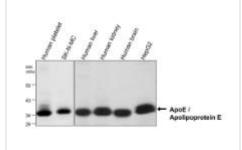

| ICC/IF analysis of 4% paraformaldehyde     | IHC-P analysis of human tissue section | WB analysis of various sample extracts |
|--------------------------------------------|----------------------------------------|----------------------------------------|
| fixed cells using JX20009 ApoE /           | using JX20009 ApoE / Apolipoprotein E  | using JX20009 ApoE / Apolipoprotein E  |
| Apolipoprotein E antibody (Red).           | antibody.                              | antibody.                              |
| Permeabilization: 0.1% NP-40 for 10 min at | Dilution: 1:100                        | Loading amount: 30 µg per lane         |
| RT                                         |                                        | Dilution: 1:800                        |
| Dilution: 1:200                            |                                        |                                        |