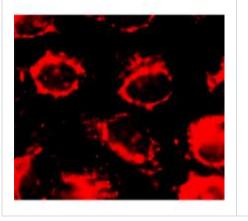

| ICC/IF analysis of 4% paraformaldehyde     | IHC-P analysis of human tissue section | WB analysis of various sample extracts |
|--------------------------------------------|----------------------------------------|----------------------------------------|
| fixed cells using JX20009 ApoE /           | using JX20009 ApoE / Apolipoprotein E  | using JX20009 ApoE / Apolipoprotein E  |
| Apolipoprotein E antibody (Red).           | antibody.                              | antibody.                              |
| Permeabilization: 0.1% NP-40 for 10 min at | Dilution: 1:100                        | Loading amount: 30 µg per lane         |
| RT                                         |                                        | Dilution: 1:800                        |
| Dilution: 1:200                            |                                        |                                        |