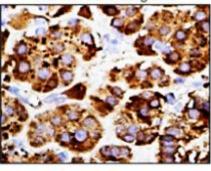

| ICC/IF analysis of 4% paraformaldehyde     | IHC-P analysis of human tissue section | WB analysis of various sample extracts |
|--------------------------------------------|----------------------------------------|----------------------------------------|
| fixed cells using JX20009 ApoE /           | using JX20009 ApoE / Apolipoprotein E  | using JX20009 ApoE / Apolipoprotein E  |
| Apolipoprotein E antibody (Red).           | antibody.                              | antibody.                              |
| Permeabilization: 0.1% NP-40 for 10 min at | Dilution: 1:100                        | Loading amount: 30 µg per lane         |
| RT                                         |                                        | Dilution: 1:800                        |
| Dilution: 1:200                            |                                        |                                        |

## Human adrenal gland