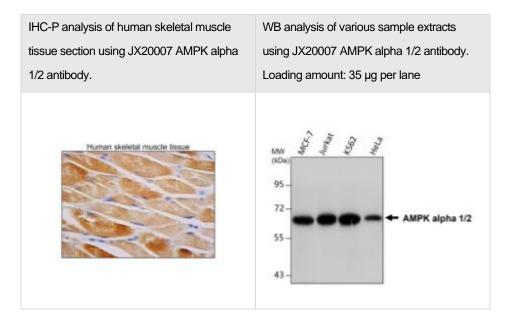

## AMPK alpha 1/2 antibody

Package size: 25, 100µl Store at: -20°C

| Product Name                  | AMPK alpha 1/2 antibody                                                                  |
|-------------------------------|------------------------------------------------------------------------------------------|
| Product Number                | JX20007                                                                                  |
| Host                          | Mouse                                                                                    |
| Clonality                     | Molyclonal                                                                               |
| Application                   | WB, ICC/IF, IHC-P                                                                        |
| Species Reactivity            | Human, Mouse, Rat                                                                        |
| lsotype                       | lgG                                                                                      |
| Storage                       | Aliquot and store at -20°C. Avoid repeat freeze-thaw cycles.                             |
| Storage Buffer                | 100mM Tris Glycine, 25% Glycerol (pH7) contains 0.025% ProClin 300                       |
| Form                          | Liquid                                                                                   |
| Recommended                   | Western Blot 1:500 – 1:1000                                                              |
| <b>Applications Dilutions</b> | Immunocytochemistry / Immunofluorescence 1:100 – 1:200                                   |
|                               | Immunohistochemistry (Paraffin) 1:50 – 1:100                                             |
| Notes                         | Gently mix before use. Optimal concentrations and conditions for each application should |
|                               | be determined by the user.                                                               |