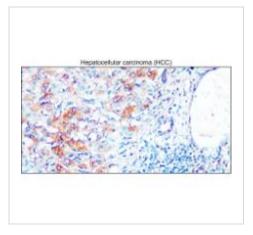

| WB analysis of various sample extracts | IHC-P analysis of human hepatocellular     | IHC-P analysis of human hepatocellular     |
|----------------------------------------|--------------------------------------------|--------------------------------------------|
| using JX20003 AIF / AIFM1 antibody.    | carcinoma tissue section using JX20003 AIF | carcinoma tissue section using JX20003 AIF |
| Loading amount: 30 µg per lane         | / AIFM1 antibody.                          | / AIFM1 antibody.                          |
|                                        | Dilution: 1:200                            | Dilution: 1:200                            |

IHC-P analysis of human hepatocellular carcinoma tissue section using JX20003 AIF / AIFM1 antibody. Dilution: 1:200

For full product information, images and publications, please visit our website .