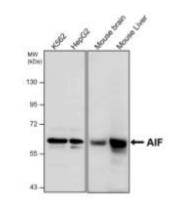

| WB analysis of various sample extracts | IHC-P analysis of human hepatocellular     | IHC-P analysis of human hepatocellular     |
|----------------------------------------|--------------------------------------------|--------------------------------------------|
| using JX20003 AIF / AIFM1 antibody.    | carcinoma tissue section using JX20003 AIF | carcinoma tissue section using JX20003 AIF |
| Loading amount: 30 µg per lane         | / AIFM1 antibody.                          | / AIFM1 antibody.                          |
|                                        | Dilution: 1:200                            | Dilution: 1:200                            |