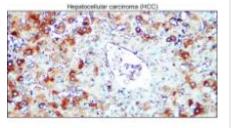

| WB analysis of various sample extracts | IHC-P analysis of human hepatocellular     | IHC-P analysis of human hepatocellular     |
|----------------------------------------|--------------------------------------------|--------------------------------------------|
| using JX20003 AIF / AIFM1 antibody.    | carcinoma tissue section using JX20003 AIF | carcinoma tissue section using JX20003 AIF |
| Loading amount: 30 µg per lane         | / AIFM1 antibody.                          | / AIFM1 antibody.                          |
|                                        | Dilution: 1:200                            | Dilution: 1:200                            |

IHC-P analysis of human hepatocellular carcinoma tissue section using JX20003 AIF / AIFM1 antibody. Dilution: 1:200

For full product information, images and publications, please visit our website .