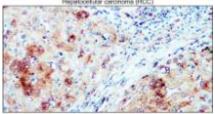

| WB analysis of various sample extracts | IHC-P analysis of human hepatocellular     | IHC-P analysis of human hepatocellular     |
|----------------------------------------|--------------------------------------------|--------------------------------------------|
| using JX20003 AIF / AIFM1 antibody.    | carcinoma tissue section using JX20003 AIF | carcinoma tissue section using JX20003 AIF |
| Loading amount: 30 µg per lane         | / AIFM1 antibody.                          | / AIFM1 antibody.                          |
|                                        | Dilution: 1:200                            | Dilution: 1:200                            |

IHC-P analysis of human hepatocellular carcinoma tissue section using JX20003 AIF / AIFM1 antibody. Dilution: 1:200

For full product information, images and publications, please visit our website .