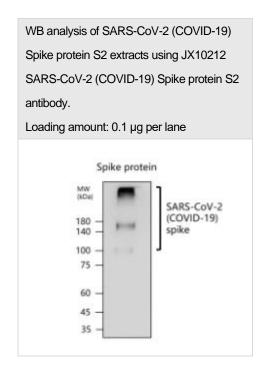

## SARS-CoV-2 (COVID-19) Spike protein S2 anti Store at: -20°C

| Product Name                  | SARS-CoV-2 (COVID-19) Spike protein S2 antibody                                          |
|-------------------------------|------------------------------------------------------------------------------------------|
| <b>Product Number</b>         | JX10212                                                                                  |
| Host                          | Rabbit                                                                                   |
| Clonality                     | Polyclonal                                                                               |
| Application                   | WB, ICC/IF, Neutralization                                                               |
| Species Reactivity            | Virus                                                                                    |
| Isotype                       | IgG                                                                                      |
| Storage                       | Aliquot and store at -20°C. Avoid repeat freeze-thaw cycles.                             |
| Storage Buffer                |                                                                                          |
|                               | PBS pH7.4, 20% Glycerol contains 0.025% ProClin 300                                      |
| Form                          | Liquid                                                                                   |
| Recommended                   | Western Blot 1:2000 – 1:14000                                                            |
| <b>Applications Dilutions</b> | Immunocytochemistry / Immunofluorescence 1:500 – 1:1000                                  |
|                               | Neutralizing Assay dependent (Application guarantee supported by literature)             |
| Notes                         | Gently mix before use. Optimal concentrations and conditions for each application should |
|                               | be determined by the user.                                                               |