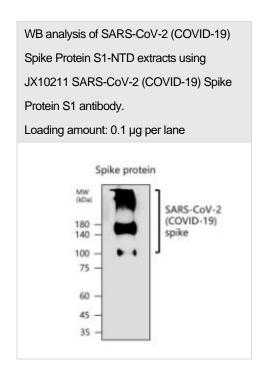

## SARS-CoV-2 (COVID-19) Spike Protein S1 anti Store at: -20°C

| Product Name                  | SARS-CoV-2 (COVID-19) Spike Protein S1 antibody                                          |
|-------------------------------|------------------------------------------------------------------------------------------|
| Product Number                | JX10211                                                                                  |
| Host                          | Rabbit                                                                                   |
| Clonality                     | Polyclonal                                                                               |
| Application                   | WB, ICC/IF, Neutralization                                                               |
| Species Reactivity            | Virus                                                                                    |
| Isotype                       | IgG                                                                                      |
| Storage                       | Aliquot and store at -20°C. Avoid repeat freeze-thaw cycles.                             |
| Storage Buffer                |                                                                                          |
|                               | PBS pH7.4, 20% Glycerol contains 0.025% ProClin 300                                      |
| Form                          | Liquid                                                                                   |
| Recommended                   | Western Blot 1:2000 – 1:15000                                                            |
| <b>Applications Dilutions</b> | Immunocytochemistry / Immunofluorescence 1:500 – 1:1000                                  |
|                               | Neutralizing Assay dependent (Application guarantee supported by literature)             |
| Notes                         | Gently mix before use. Optimal concentrations and conditions for each application should |
|                               | be determined by the user.                                                               |