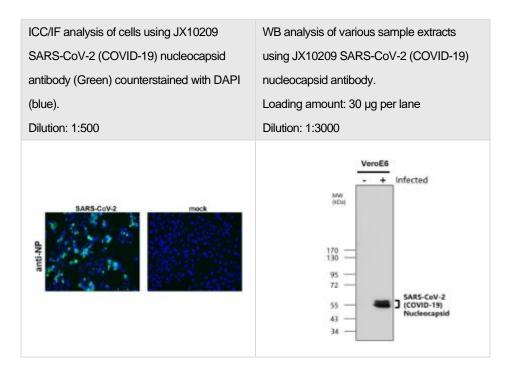

## SARS-CoV-2 (COVID-19) nucleocapsid antibo Store at: -20°C

| Product Name                  | SARS-CoV-2 (COVID-19) nucleocapsid antibody                                                     |
|-------------------------------|-------------------------------------------------------------------------------------------------|
| Product Number                | JX10209                                                                                         |
| Host                          | Rabbit                                                                                          |
| Clonality                     | Polyclonal                                                                                      |
| Application                   | WB, ICC/IF, Neutralization                                                                      |
| Species Reactivity            | Virus                                                                                           |
| Isotype                       | lgG                                                                                             |
| Storage                       | Store as concentrated solution. Centrifuge briefly prior to opening vial. For short-            |
|                               | term storage (1-2 weeks), store at $4^{\circ}$ C. For long-term storage, aliquot and store at - |
|                               | 20°C or below. Avoid multiple freeze-thaw cycles.                                               |
| Storage Buffer                | 100mM Tris Glycine, 20% Glycerol (pH7) contains 0.025% ProClin 300                              |
| Form                          | Liquid                                                                                          |
| Recommended                   | Western Blot 1:3000-1:5000                                                                      |
| <b>Applications Dilutions</b> | Immunocytochemistry / Immunofluorescence 1:500-1:1000                                           |
| Notes                         | Gently mix before use. Optimal concentrations and conditions for each application should        |
|                               | be determined by the user.                                                                      |