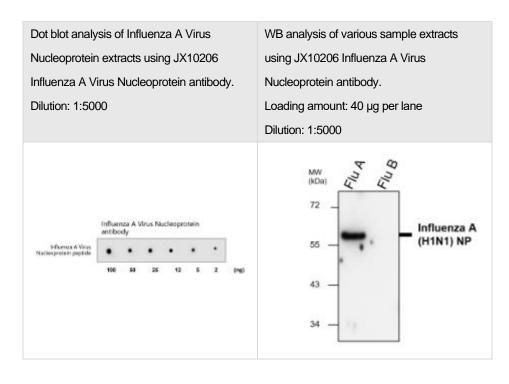

## Influenza A Virus Nucleoprotein antibody

Package size: 25, 100µl

Store at: -20°C

| Product Name                  | Influenza A Virus Nucleoprotein antibody                                                                                               |
|-------------------------------|----------------------------------------------------------------------------------------------------------------------------------------|
| <b>Product Number</b>         | JX10206                                                                                                                                |
| Host                          | Rabbit                                                                                                                                 |
| Clonality                     | Polyclonal                                                                                                                             |
| Application                   | WB                                                                                                                                     |
| Species Reactivity            | Virus                                                                                                                                  |
| Isotype                       | IgG                                                                                                                                    |
| Storage                       | Store as concentrated solution. Centrifuge briefly prior to opening vial. For short-                                                   |
|                               | term storage (1-2 weeks), store at 4°C. For long-term storage, aliquot and store at -20°C or below. Avoid multiple freeze-thaw cycles. |
| Storage Buffer                | 100mM Tris Glycine, 20% Glycerol (pH7) contains 0.025% ProClin 300                                                                     |
| Form                          | Liquid                                                                                                                                 |
| Recommended                   | Western Blot 1:3000-1:5000                                                                                                             |
| <b>Applications Dilutions</b> |                                                                                                                                        |
| Notes                         | Gently mix before use. Optimal concentrations and conditions for each application should                                               |
|                               | be determined by the user.                                                                                                             |