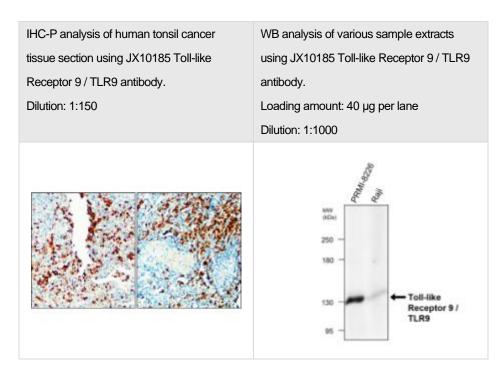

## Toll-like Receptor 9 / TLR9 antibody

Package size: 25, 100µl

Store at: -20°C

| Product Name                  | Toll-like Receptor 9 / TLR9 antibody                                                     |
|-------------------------------|------------------------------------------------------------------------------------------|
| Product Number                | JX10185                                                                                  |
| Host                          | Rabbit                                                                                   |
| Clonality                     | Polyclonal                                                                               |
| Application                   | WB, ICC/IF, IHC-P                                                                        |
| Species Reactivity            | Human                                                                                    |
| Isotype                       | IgG                                                                                      |
| Storage                       | Store as concentrated solution. Centrifuge briefly prior to opening vial. For short-     |
|                               | term storage (1-2 weeks), store at 4°C. For long-term storage, aliquot and store at -    |
|                               | 20°C or below. Avoid multiple freeze-thaw cycles.                                        |
| Storage Buffer                | 100mM Tris Glycine, 1% BSA, 20% Glycerol (pH7) contains 0.025% ProClin 300               |
| Form                          | Liquid                                                                                   |
| Recommended                   | Western Blot 1:500- 1:1000                                                               |
| <b>Applications Dilutions</b> | Immunocytochemistry / Immunofluorescence 1:200– 1:400                                    |
|                               | Immunohistochemistry (Paraffin) 1:150                                                    |
| Notes                         | Gently mix before use. Optimal concentrations and conditions for each application should |
|                               | be determined by the user.                                                               |