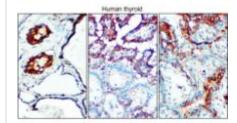

IHC-P analysis of human lung tissue section using JX10178 TGF beta 1 antibody.

Dilution: 1:100

IHC-P analysis of human skin tissue section using JX10178 TGF beta 1 antibody.

Dilution: 1:100

IHC-P analysis of human thyroid tissue section using JX10178 TGF beta 1 antibody.

Dilution: 1:100