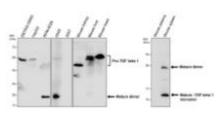

WB analysis of various sample extracts IHC-P analysis of human benign prostatic IHC-P analysis of human liver tissue section using JX10178 TGF beta 1 antibody. hyperplasia tissue section using JX10178 using JX10178 TGF beta 1 antibody. TGF beta 1 antibody. Dilution: 1:100 Loading amount: 35 µg per lane Dilution: 1:1000 Dilution: 1:100