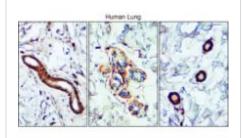

IHC-P analysis of human lung tissue section using JX10178 TGF beta 1 antibody.

Dilution: 1:100

IHC-P analysis of human skin tissue section using JX10178 TGF beta 1 antibody.

Dilution: 1:100

IHC-P analysis of human thyroid tissue section using JX10178 TGF beta 1 antibody.