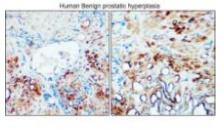

WB analysis of various sample extracts IHC-P analysis of human benign prostatic IHC-P analysis of human liver tissue section using JX10178 TGF beta 1 antibody. hyperplasia tissue section using JX10178 using JX10178 TGF beta 1 antibody. TGF beta 1 antibody. Dilution: 1:100 Loading amount: 35 µg per lane Dilution: 1:1000 Dilution: 1:100