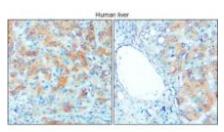

WB analysis of various sample extracts IHC-P analysis of human benign prostatic IHC-P analysis of human liver tissue section using JX10178 TGF beta 1 antibody. hyperplasia tissue section using JX10178 using JX10178 TGF beta 1 antibody. TGF beta 1 antibody. Dilution: 1:100 Loading amount: 35 µg per lane Dilution: 1:1000 Dilution: 1:100