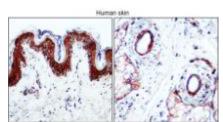

IHC-P analysis of human lung tissue section using JX10178 TGF beta 1 antibody.

Dilution: 1:100

IHC-P analysis of human skin tissue section using JX10178 TGF beta 1 antibody.

Dilution: 1:100

IHC-P analysis of human thyroid tissue section using JX10178 TGF beta 1 antibody.