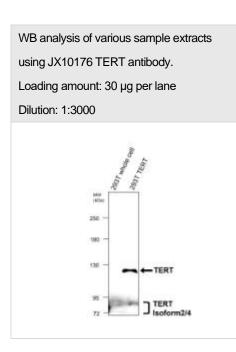

## **TERT** antibody

Package size: 25, 100µl Store at: -20°C

Isoform2/4

| Product Name                  | TERT antibody                                                                                                                                                                                                                      |
|-------------------------------|------------------------------------------------------------------------------------------------------------------------------------------------------------------------------------------------------------------------------------|
| Product Number                | JX10176                                                                                                                                                                                                                            |
| Host                          | Rabbit                                                                                                                                                                                                                             |
| Clonality                     | Polyclonal                                                                                                                                                                                                                         |
| Application                   | WB, ICC/IF, IHC-P                                                                                                                                                                                                                  |
| Species Reactivity            | Human, Mouse, Rat                                                                                                                                                                                                                  |
| lsotype                       | lgG                                                                                                                                                                                                                                |
| Storage                       | Store as concentrated solution. Centrifuge briefly prior to opening vial. For short-<br>term storage (1-2 weeks), store at 4°C. For long-term storage, aliquot and store at -<br>20°C or below. Avoid multiple freeze-thaw cycles. |
| Storage Buffer                | 100mM Tris Glycine, 20% Glycerol (pH7) contains 0.025% ProClin 300                                                                                                                                                                 |
| Form                          | Liquid                                                                                                                                                                                                                             |
| Recommended                   | Western Blot 1:1000 – 1:2000                                                                                                                                                                                                       |
| <b>Applications Dilutions</b> | Immunocytochemistry / Immunofluorescence 1:100 – 1:200                                                                                                                                                                             |
|                               | Immunohistochemistry (Paraffin) 1:50                                                                                                                                                                                               |
| Notes                         | Gently mix before use. Optimal concentrations and conditions for each application should be determined by the user.                                                                                                                |