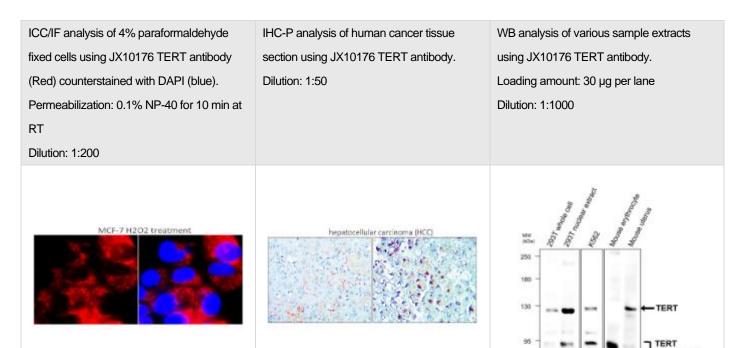

## **TERT** antibody

Package size: 25, 100µl Store at: -20°C

Isoform2/4

| Product Name                  | TERT antibody                                                                                                                                                                                                                      |
|-------------------------------|------------------------------------------------------------------------------------------------------------------------------------------------------------------------------------------------------------------------------------|
| Product Number                | JX10176                                                                                                                                                                                                                            |
| Host                          | Rabbit                                                                                                                                                                                                                             |
| Clonality                     | Polyclonal                                                                                                                                                                                                                         |
| Application                   | WB, ICC/IF, IHC-P                                                                                                                                                                                                                  |
| Species Reactivity            | Human, Mouse, Rat                                                                                                                                                                                                                  |
| lsotype                       | lgG                                                                                                                                                                                                                                |
| Storage                       | Store as concentrated solution. Centrifuge briefly prior to opening vial. For short-<br>term storage (1-2 weeks), store at 4°C. For long-term storage, aliquot and store at -<br>20°C or below. Avoid multiple freeze-thaw cycles. |
| Storage Buffer                | 100mM Tris Glycine, 20% Glycerol (pH7) contains 0.025% ProClin 300                                                                                                                                                                 |
| Form                          | Liquid                                                                                                                                                                                                                             |
| Recommended                   | Western Blot 1:1000 – 1:2000                                                                                                                                                                                                       |
| <b>Applications Dilutions</b> | Immunocytochemistry / Immunofluorescence 1:100 – 1:200                                                                                                                                                                             |
|                               | Immunohistochemistry (Paraffin) 1:50                                                                                                                                                                                               |
| Notes                         | Gently mix before use. Optimal concentrations and conditions for each application should be determined by the user.                                                                                                                |