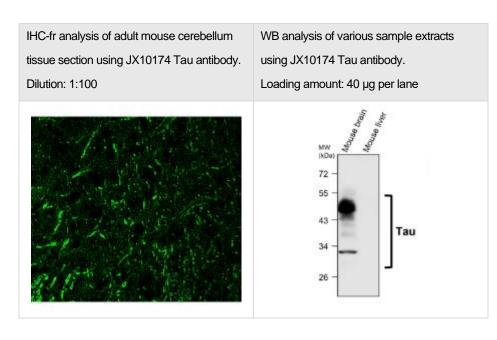

## Tau antibody

Package size: 25, 100µl

Store at: -20°C

| Product Name                  | Tau antibody                                                                             |
|-------------------------------|------------------------------------------------------------------------------------------|
| Product Number                | JX10174                                                                                  |
| Host                          | Rabbit                                                                                   |
| Clonality                     | Polyclonal                                                                               |
| Application                   | WB, IHC-P, IHC-Fr                                                                        |
| Species Reactivity            | Human, Mouse, Rat                                                                        |
| Isotype                       | IgG                                                                                      |
| Storage                       | Store as concentrated solution. Centrifuge briefly prior to opening vial. For short-     |
|                               | term storage (1-2 weeks), store at 4°C. For long-term storage, aliquot and store at -    |
|                               | 20°C or below. Avoid multiple freeze-thaw cycles.                                        |
| Storage Buffer                | 100mM Tris Glycine, 20% Glycerol (pH7) contains 0.025% ProClin 300                       |
| Form                          | Liquid                                                                                   |
| Recommended                   | Western Blot 1:1000-1:2000                                                               |
| <b>Applications Dilutions</b> | Immunohistochemistry (Paraffin) 1:100-1:200                                              |
|                               | Immunohistochemistry (Frozen) 1:100-1:200                                                |
| Notes                         | Gently mix before use. Optimal concentrations and conditions for each application should |
|                               | be determined by the user.                                                               |