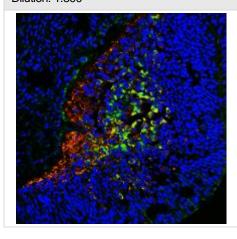

IHC-fr analysis of mouse cerebellum tissue section using JX10173 Tau antibody (Green) counterstained with DAPI (blue).

Dilution: 1:300

IHC-P analysis of human astroglioma tissue section using JX10173 Tau antibody.