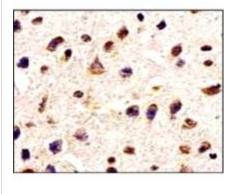

IHC-fr analysis of mouse cerebellum tissue section using JX10173 Tau antibody (Green) counterstained with DAPI (blue).

Dilution: 1:300

IHC-P analysis of human astroglioma tissue section using JX10173 Tau antibody.