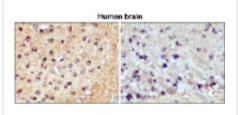

Dilution: 1:300

IHC-P analysis of human brain tissue section using JX10173 Tau antibody.

Dilution: 1:200

WB analysis of various sample extracts WB analysis of various sample extracts ICC/IF analysis of 4% paraformaldehyde using JX10173 Tau antibody. using JX10173 Tau antibody. fixed cells using JX10173 Tau antibody Loading amount: 45 µg per lane Loading amount: 40 µg per lane (Red) counterstained with DAPI (blue). Permeabilization: 0.1% NP-40 for 10 min at RT Dilution: 1:200 72 55 26 Total-Tau antibody ICC/IF analysis of 4% paraformaldehyde ICC/IF analysis of 4% paraformaldehyde fixed primary cortical neurons using fixed primary cortical neurons using JX10173 Tau antibody. JX10173 Tau antibody. Dilution: 1:300 Dilution: 1:300