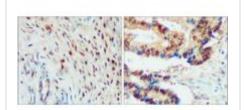

IHC-P analysis of human cancer tissue section using JX10166 SNAIL antibody.

Dilution: 1:300

Dilution: 1:200

WB analysis of various sample extracts using JX10166 SNAIL antibody.

Loading amount: 50 µg per lane