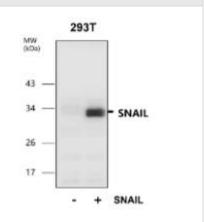

IHC-P analysis of human cancer tissue section using JX10166 SNAIL antibody.

Dilution: 1:300

Dilution: 1:200

WB analysis of various sample extracts using JX10166 SNAIL antibody.

Loading amount: 50 µg per lane

Dilution: 1:1000

WB analysis of various sample extracts using JX10166 SNAIL antibody.
Loading amount: 35 µg per lane

Dilution: 1:3000