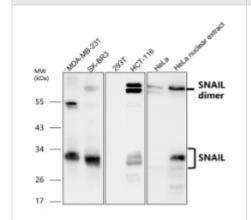

IHC-P analysis of human cancer tissue section using JX10166 SNAIL antibody.

Dilution: 1:300

Dilution: 1:200

WB analysis of various sample extracts using JX10166 SNAIL antibody.

Loading amount: 50 µg per lane

Dilution: 1:1000

WB analysis of various sample extracts using JX10166 SNAIL antibody.
Loading amount: 35 µg per lane

Dilution: 1:3000