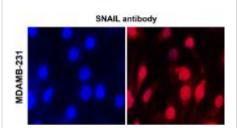

ICC/IF analysis of 4% paraformaldehyde fixed cells using JX10166 SNAIL antibody (Red) counterstained with DAPI (blue). Permeabilization: 0.1% NP-40 for 10 min at RT

IHC-P analysis of human cancer tissue section using JX10166 SNAIL antibody. Dilution: 1:300