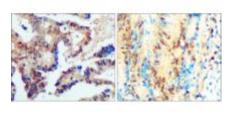

ICC/IF analysis of 4% paraformaldehyde fixed cells using JX10166 SNAIL antibody (Red) counterstained with DAPI (blue). Permeabilization: 0.1% NP-40 for 10 min at RT

IHC-P analysis of human cancer tissue section using JX10166 SNAIL antibody. Dilution: 1:300

IHC-P analysis of human cancer tissue section using JX10166 SNAIL antibody.

Dilution: 1:300

Dilution: 1:200

WB analysis of various sample extracts using JX10166 SNAIL antibody.

Loading amount: 50 µg per lane