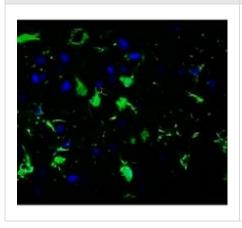

IHC-fr analysis of rat brain tissue section using JX10165 S100B antibody (Green). Dilution: 1:200

IHC-P analysis of human brain tissue section using JX10165 S100B antibody.

Dilution: 1:100

WB analysis of various sample extracts using JX10165 S100B antibody. Loading amount: 35 µg per lane