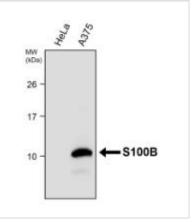

IHC-fr analysis of rat brain tissue section using JX10165 S100B antibody (Green). Dilution: 1:200

IHC-P analysis of human brain tissue section using JX10165 S100B antibody.

Dilution: 1:100

WB analysis of various sample extracts using JX10165 S100B antibody. Loading amount: 35 µg per lane

Dilution: 1:700