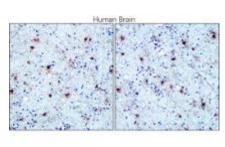

IHC-fr analysis of rat brain tissue section using JX10165 S100B antibody (Green). Dilution: 1:200

IHC-P analysis of human brain tissue section using JX10165 S100B antibody.

Dilution: 1:100

WB analysis of various sample extracts using JX10165 S100B antibody. Loading amount: 35 µg per lane