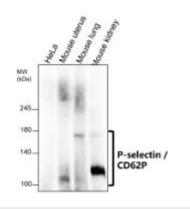

WB analysis of various sample extracts using JX10164 P-selectin / CD62P antibody. Loading amount: 50 µg per lane Dilution: 1:500

IHC-P analysis of human tissue section using JX10164 P-selectin / CD62P antibody. Antigen retireval: Citrate Buffer, pH 6.0 Dilution: 1:100