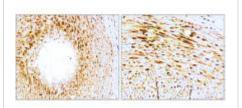

WB analysis of various sample extracts using JX10164 P-selectin / CD62P antibody. Loading amount: 50 µg per lane Dilution: 1:500

IHC-P analysis of human tissue section using JX10164 P-selectin / CD62P antibody. Antigen retireval: Citrate Buffer, pH 6.0 Dilution: 1:100

IHC-P analysis of human tissue section using JX10164 P-selectin / CD62P antibody. Antigen retireval: Citrate Buffer, pH 6.0 Dilution: 1:100

IHC-P analysis of human cancer tissue
section using JX10164 P-selectin / CD62P
antibody.