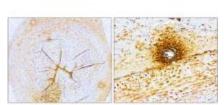

IHC-P analysis of human tissue section using JX10164 P-selectin / CD62P antibody. Antigen retireval: Citrate Buffer, pH 6.0 Dilution: 1:100

IHC-P analysis of human cancer tissue
section using JX10164 P-selectin / CD62P
antibody.

Dilution: 1:100

IHC-P analysis of human cancer tissue
section using JX10164 P-selectin / CD62P
antibody.

Dilution: 1:100

IHC-P analysis of human cancer tissue
section using JX10164 P-selectin / CD62P
antibody.