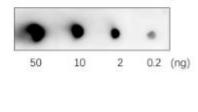

Dot blot analysis of Procalcitonin protein extracts using JX10163 Procalcitonin / PCT antibody. Dilution: 1:1000