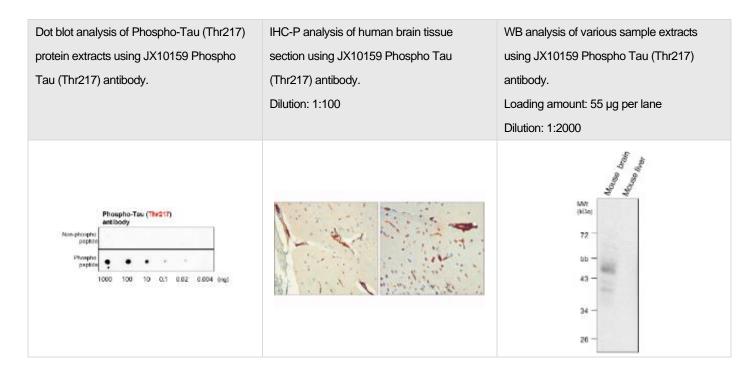

## Phospho Tau (Thr217) antibody

Package size: 25, 100µl Store at: -20°C

| Product Name           | Phospho Tau (Thr217) antibody                                                                   |
|------------------------|-------------------------------------------------------------------------------------------------|
| Product Number         | JX10159                                                                                         |
| Host                   | Rabbit                                                                                          |
| Clonality              | Polyclonal                                                                                      |
| Application            | WB, IHC-P                                                                                       |
| Species Reactivity     | Human, Mouse, Rat                                                                               |
| Isotype                | lgG                                                                                             |
| Storage                | Store as concentrated solution. Centrifuge briefly prior to opening vial. For short-            |
|                        | term storage (1-2 weeks), store at $4^{\circ}$ C. For long-term storage, aliquot and store at - |
|                        | 20°C or below. Avoid multiple freeze-thaw cycles.                                               |
| Storage Buffer         | 100mM Tris Glycine, 30% Glycerol (pH7) contains 0.025% ProClin 300                              |
| Form                   | Liquid                                                                                          |
| Recommended            | Western Blot 1:500-1:2000                                                                       |
| Applications Dilutions | Immunohistochemistry (Paraffin) 1:100–1:200                                                     |
| Notes                  | Gently mix before use. Optimal concentrations and conditions for each application should        |
|                        | be determined by the user.                                                                      |