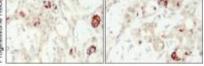

| WB analysis of various sample extracts | IHC-P analysis of human breast cancer | IHC-P analysis of human breast cancer |
|----------------------------------------|---------------------------------------|---------------------------------------|
| using JX10154 PGR / Progesterone       | tissue section using JX10154 PGR /    | tissue section using JX10154 PGR /    |
| Receptor antibody.                     | Progesterone Receptor antibody.       | Progesterone Receptor antibody.       |
| Loading amount: 60 µg per lane         | Dilution: 1:200                       | Dilution: 1:200                       |
| Dilution: 1:500                        |                                       |                                       |
|                                        |                                       |                                       |