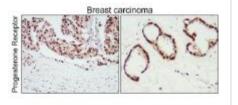

| WB analysis of various sample extracts | IHC-P analysis of human breast cancer | IHC-P analysis of human breast cancer |
|----------------------------------------|---------------------------------------|---------------------------------------|
| using JX10154 PGR / Progesterone       | tissue section using JX10154 PGR /    | tissue section using JX10154 PGR /    |
| Receptor antibody.                     | Progesterone Receptor antibody.       | Progesterone Receptor antibody.       |
| Loading amount: 60 µg per lane         | Dilution: 1:200                       | Dilution: 1:200                       |
| Dilution: 1:500                        |                                       |                                       |
|                                        |                                       |                                       |

Breast carcinoma