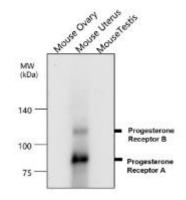

| WB analysis of various sample extracts | IHC-P analysis of human breast cancer | IHC-P analysis of human breast cancer |
|----------------------------------------|---------------------------------------|---------------------------------------|
| using JX10154 PGR / Progesterone       | tissue section using JX10154 PGR /    | tissue section using JX10154 PGR /    |
| Receptor antibody.                     | Progesterone Receptor antibody.       | Progesterone Receptor antibody.       |
| Loading amount: 60 µg per lane         | Dilution: 1:200                       | Dilution: 1:200                       |
| Dilution: 1:500                        |                                       |                                       |
|                                        |                                       |                                       |