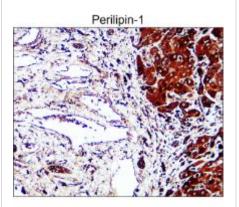

WB analysis of various sample extracts using JX10152 Perilipin-1 antibody. Loading amount: 30 µg per lane

IHC-P analysis of human cancer tissue section using JX10152 Perilipin-1 antibody. Dilution: 1:100