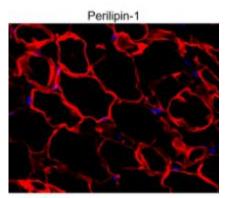

IHC-P analysis of mouse adipose tissue section using JX10152 Perilipin-1 antibody.

Dilution: 1:200

Dilution: 1:1500