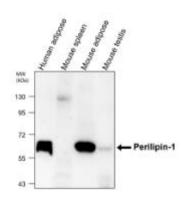

WB analysis of various sample extracts using JX10152 Perilipin-1 antibody. Loading amount: 30 µg per lane

IHC-P analysis of human cancer tissue section using JX10152 Perilipin-1 antibody. Dilution: 1:100