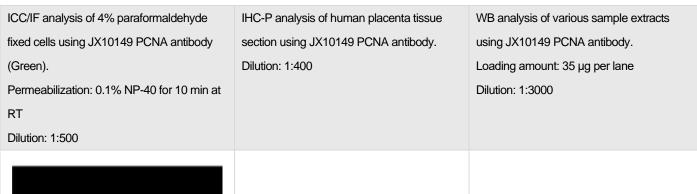

## **PCNA** antibody

Package size: 25, 100µl Store at: -20°C

| Product Name                  | PCNA antibody                                                                                                                                                                                                                      |
|-------------------------------|------------------------------------------------------------------------------------------------------------------------------------------------------------------------------------------------------------------------------------|
| Product Number                | JX10149                                                                                                                                                                                                                            |
| Host                          | Rabbit                                                                                                                                                                                                                             |
| Clonality                     | Polyclonal                                                                                                                                                                                                                         |
| Application                   | WB, ICC/IF, IHC-P                                                                                                                                                                                                                  |
| Species Reactivity            | Human, Mouse, Rat                                                                                                                                                                                                                  |
| lsotype                       | lgG                                                                                                                                                                                                                                |
| Storage                       | Store as concentrated solution. Centrifuge briefly prior to opening vial. For short-<br>term storage (1-2 weeks), store at 4°C. For long-term storage, aliquot and store at -<br>20°C or below. Avoid multiple freeze-thaw cycles. |
| Storage Buffer                | 100mM Tris Glycine, 20% Glycerol (pH7) contains 0.025% ProClin 300                                                                                                                                                                 |
| Form                          | Liquid                                                                                                                                                                                                                             |
| Recommended                   | Western Blot 1:2000 - 1:5000                                                                                                                                                                                                       |
| <b>Applications Dilutions</b> | Immunocytochemistry / Immunofluorescence 1:500 – 1:1000                                                                                                                                                                            |
|                               | Immunohistochemistry (Paraffin) 1:400 – 1:800                                                                                                                                                                                      |
| Notes                         | Gently mix before use. Optimal concentrations and conditions for each application should be determined by the user.                                                                                                                |