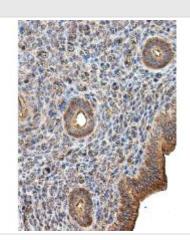

ICC/IF analysis of cells using JX10148 Paxillin antibody.

IHC-P analysis of mouse cervix tissue section using JX10148 Paxillin antibody.

Dilution: 1:300

WB analysis of various sample extracts using JX10148 Paxillin antibody. Loading amount: 30 µg per lane