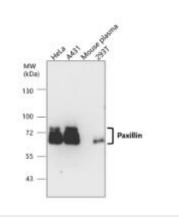

ICC/IF analysis of cells using JX10148 Paxillin antibody.

IHC-P analysis of mouse cervix tissue section using JX10148 Paxillin antibody.

Dilution: 1:300

WB analysis of various sample extracts using JX10148 Paxillin antibody. Loading amount: 30 µg per lane

Dilution: 1:2000