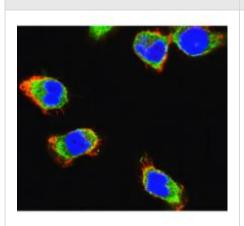

ICC/IF analysis of cells using JX10148 Paxillin antibody.

IHC-P analysis of mouse cervix tissue section using JX10148 Paxillin antibody.

Dilution: 1:300

WB analysis of various sample extracts using JX10148 Paxillin antibody. Loading amount: 30 µg per lane